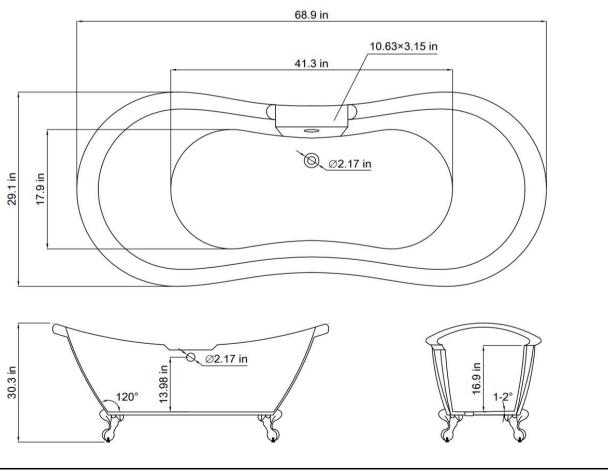

## **INSTALLATIONS SPECIFICATION**

| SKU                           | 52269-BAT-BK-BB       |
|-------------------------------|-----------------------|
|                               |                       |
| Overall Dimensions            | 68.9"Wx29.1"Dx30.3"H  |
| Inner Dimensions              | 41.3"Wx17.9"Dx16.9"H  |
| Bathtub Color Finish          | White/Black           |
| Water Capacity (to overflow)  | 44 gallons            |
| Water Depth (to top)          | 16.9 inch             |
| Water Depth (to overflow)     | 13.98 inch            |
| Seating Capacity              | 1 person              |
| Tub Weight                    | 93.7 lbs              |
| Overflow Height               | 3 inch                |
| Faucet Congurations           | No Faucet Drilling    |
| With pop-up drain             | Pop-up drain included |
| Drain & Overflow Color Finish | Brushed Brass         |
| Bathtub Certifications        | CUPC                  |